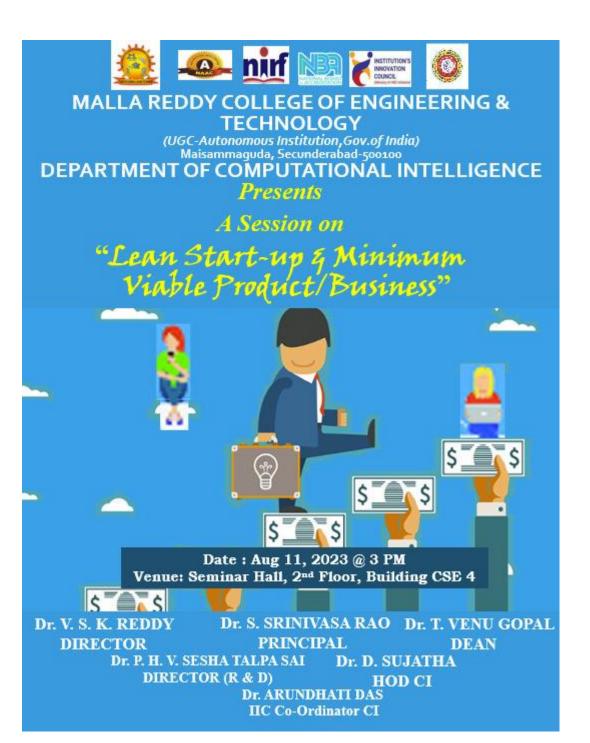

#### **Report of the IIC Program**

Quarter in which activity conducted: Q4

Category of the activity: IIC Calendar/MIC/Celebration/ Self driven

Title of the Activity: Lean start-up and minimum viable product/business

Date & Time: Aug 11, 2023

Duration (in minutes): 120 minutes

No of Student Participants: 105

No of Faculty Participants: 9

No of External Participants:

Expenditure:

Mode of Delivery: Offline

Objectives of the Activity (In 100 words):

• The objectives of the session conducted on the topic the "Lean Startup and minimum viable product/business" is to provide an insight of the current market scenario and possibility of how a startup can survive in this scenario. Lean Startup methodology means to iteratively develop and refine a business idea by employing rapid experimentation and validated learning. This approach emphasizes creating a Minimum Viable Product (MVP), a simplified version of the product or service that contains only essential features. The MVP serves to gather feedback from early adopters, validate assumptions, and adapt the offering based on real-world data. This methodology aims to reduce waste, optimize resources, and maximize the chances of creating a successful and customer-focused business by continuously iterating and pivoting based on customer insights, ultimately leading to a more efficient path to market viability and sustainable growth.