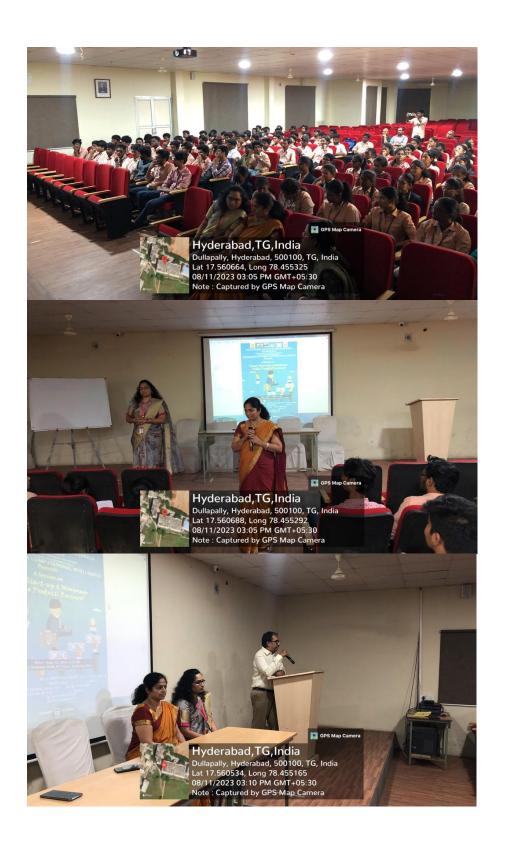

#### **Enclosures:** ( in word and jpeg format)

The event started at 3PM in the Seminar Hall, 2<sup>nd</sup> floor of CSE 4 building on August 11, 2023. Dr. S. Srinivasa Rao, the Principal, Dr. T Venugopal, the Dean and Dr. D. Sujatha, HoD CI of MRCET CAMPUS took the charge and addressed the gathering about the Lean start-up and minimum viable product/business. Honorable speaker Mrs. M. Sunita later delivered her valuable insights into Lean start-up and minimum viable product/business and successfully motivated the students on how to proceed on shaping their ideas into a business.